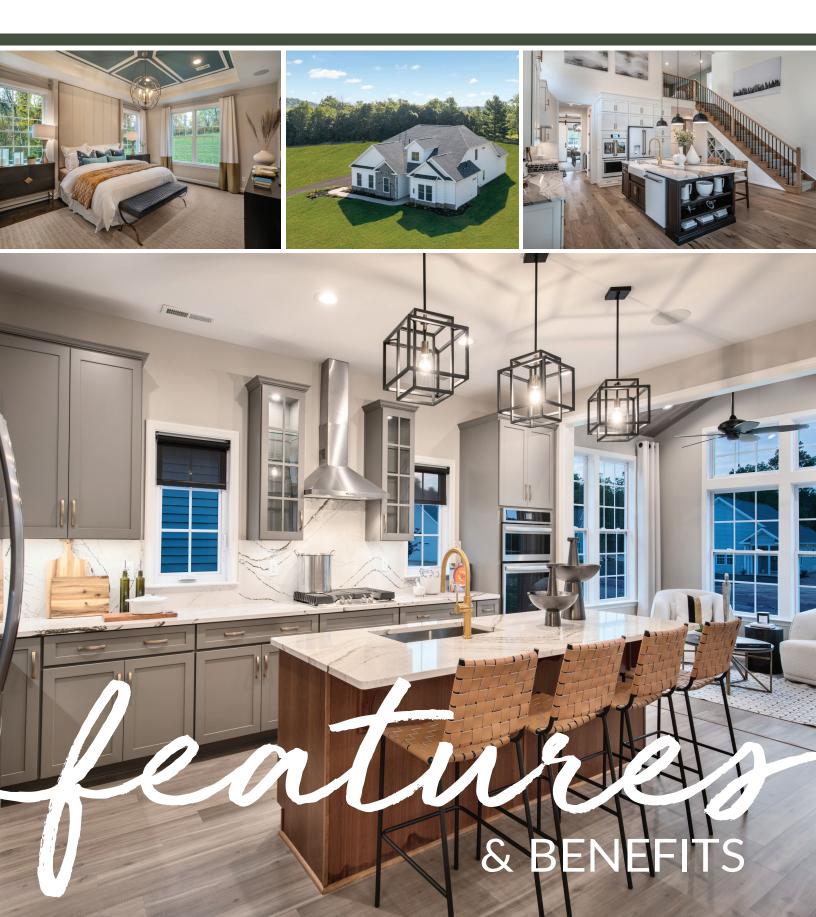

# Superior EASY LIVING FEATURES

- Minimal steps at front entry or from garage
- Snow removal for driveway and walkway
- Private covered front entry
- Two-car garage with WiFi enabled door opener, two remotes and keyless garage entry
- Full flight of steps to bonus storage (Non-basement homes only)
- Welcoming, wide foyer
- Double hung tilt-in windows with screens
- Cabinet style pantry in kitchen (per plan)
- Fiberglass walk-in shower in master bathroom
- Easy-to-clean vinyl floors in laundry
- Lever style handles on all doors
- Decora light switches throughout
- WiFi enabled video doorbell (in select communities)

# Distinctive Included exterior features

- Maintenance-free, beaded vinyl siding in a choice of colors
- Exterior stone color and style choice (per plan)
- Aluminum gutters, downspouts and wrapped exterior trim
- Two frost-proof hose bibs (per plan)
- Professional landscape package
- Varied roof pitch for architectural diversity
- Architectural roof shingle with 30 year warranty
- Shutters on select windows
- Therma-Tru<sup>®</sup> front doors with satin nickel hardware
- Front door sidelights or transoms (per plan)
- Patio or deck (based on final grade)
- Tree-lined streetscapes (per community)
- Two exterior weatherproof GFI safety outlets
- Exterior lighting on garage & patio
- Streetlights (in select communities)
- Underground utilities
- Concrete service walks to driveway
- Insulated garage door(s) with door opener(s)
- Naturally vented roof soffits with ridge vent

## Preferred INCLUDED INTERIOR FEATURES

- Nine foot ceilings throughout first floor, excluding laundry room
- Hardwood in foyer, extended foyer, kitchen & nook
- Walk-in closet(s) in Primary Bedroom
- Crown molding in select locations (per plan)
- 2¼" window casing with sill
- Luxurious Kohler<sup>®</sup> family brand fixtures throughout
- Volume, sloped, vaulted and tray ceilings (per plan)
- Six panel colonial doors throughout
- Two TV cable and one telephone outlet
- Shaw<sup>®</sup> carpeting in living area
- Kwikset<sup>®</sup> brushed nickel lever style handles on all doors
- Kichler<sup>®</sup> lighting throughout
- Laundry tub in Laundry Room

# Designer INCLUDED KITCHEN FEATURES

- Freestanding kitchen island (per plan)
- Cambria countertops in choice of two colors
- Hardwood flooring
- 42" wall cabinetry in choice of Merillat colors
- Subway tile backsplash
- 5 recessed lights, including one over sink (per plan)
- Cabinet-style pantry (per plan)
- Stainless Steel Whirlpool<sup>®</sup> freestanding electric range with self-cleaning oven
- Stainless Steel Whirlpool<sup>®</sup> Microwave with recirculating fan above range
- Stainless Steel Whirlpool<sup>®</sup> multi-cycle dishwasher
- Stainless steel single bowl undermount sink
- Kohler<sup>®</sup> polished chrome pull out faucet
- Garbage disposal under sink
- Water line for icemaker hook up

# Energy Efficient INCLUDED HOME FEATURES

- Each home tested and certified with independent energy audit
- Natural gas forced air heating with 90+ % efficiency
- R-19 total wall insulation & R-40 ceiling insulation (R-38 in volume ceilings)
- Expandable foam installed at all exterior penetrations
- SEER2 central air conditioning and 90% efficiency furnace
- Low-E double hung insulated tilt-in windows with screens
- Energy efficient natural gas tankless water heater
- 200 AMP electric service
- Naturally vented roof soffits with ridge vent
- Therma-Tru<sup>®</sup> fiberglass front door with core insulation
- Zoned damper control for loft homes
- LED bulbs in select fixtures