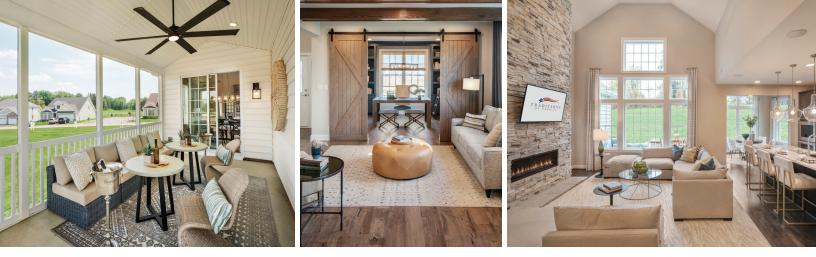

#### **Interior Upgrades**

- Sunroom, screen porch & room extensions
- Wood and metal stair spindles
- Energy efficient, natural gas fireplace with slate, marble, stone, or granite surrounds, and painted or stained mantels
- 10 foot ceiling on first floor (excluding garage)
- Customized closet storage systems
- Built-in cabinetry
- Whole home humidifier / electrostatic air purifier
- Chair rail, crown molding, wainscotting, and bead board
- Kitchen backsplash, farmhouse style sink, composite sink
- Under-cabinet LED tape lighting
- Kohler<sup>®</sup> whirlpool tubs, designer showers and much more
- Additional recessed lighting, ceiling fans, designer fixtures and much more
- Smart Home options including security, home theater and audio systems
- Additional paint color options

#### **Exterior Upgrades**

- An array of elevations including Classic, Farmhouse, and Craftsman
- Covered Patio or Deck
- Brick and stone facades
- Enhanced Therma-Tru<sup>®</sup> front doors
- Kichler<sup>®</sup> exterior light fixtures
- Gas line for future grill
- Brick or stone paver patios

#### **Easy Living Options**

- Grab bars
- Electrical Decora switches, stair lighting & floor outlets
- Low-maintenance decking and railing
- Roll-in showers
- Hand held shower heads
- Custom kitchen layouts
- Smart Home options and home security
- Connections and pad for future generator