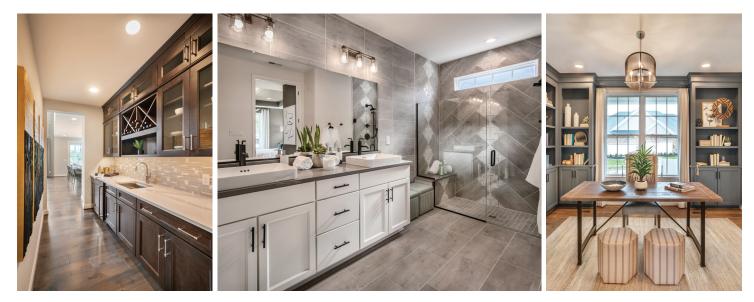

## INCLUDED BATHROOM FEATURES

- Tiled walls with corner shelf and fiberglass pan in Primary Bath 1 shower
- 13 x 13 ceramic tile floor (excluding optional finished basement)
- Oversized vanity mirror
- Double bowl vanity in Primary Bath (per plan)
- Kichler<sup>®</sup> brushed nickel lighting
- Kohler<sup>®</sup> family of brands anti-scalding chrome tub/ shower faucets
- Kohler® family of brands chrome lever handle vanity faucet
- Cultured marble sink and vanity top
- Exhaust fan/light combo (in select bathrooms)
- Comfort Height<sup>®</sup> elongated commode
- Comfort height vanities

#### **Interior Upgrades**

- Sunroom, screen porch & room extensions
- Wood and metal stair spindles
- Energy efficient, natural gas fireplace with slate, marble, stone, or granite surrounds, and painted or stained mantels
- 10 foot ceiling on first floor (excluding garage)
- Customized closet storage systems
- Built-in cabinetry
- Whole home humidifier / electrostatic air purifier
- Chair rail, crown molding, wainscotting, and bead board
- Kitchen backsplash, farmhouse style sink, composite sink
- Under-cabinet LED tape lighting
- Kohler<sup>®</sup> whirlpool tubs, designer showers and much more
- Additional recessed lighting, ceiling fans, designer fixtures and much more
- Smart Home options including security, home theater and audio systems
- Additional paint color options

#### **Product Upgrades**

- Granite, Cambria<sup>®</sup> or Silestone<sup>®</sup> quartz countertops
- Gourmet appliance upgrades
- Mannington<sup>®</sup> Hardwood and Shaw<sup>®</sup>eco-friendly Luxury Vinyl Flooring
- Kohler<sup>®</sup> upgraded faucets
- Medallion<sup>®</sup> cabinetry with a diverse range of design options
- Shaw<sup>®</sup> upgraded carpet & padding
- Emser® tile